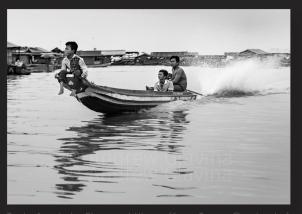

Siem Reap

Angkor Wat (Cambodia)

Aspara Dancers (Siem Reap, Cambodia)

Angkor Wat Sunrise (Siem Reap, Cambodia)

Angkor Monks (Siem Reap, Cambodia)

Young Girl Boating at Ionle Sap Lake (Siem Reap, Cambodia)

Angkor Thom (Siem Reap, Cambodia)

Ionle Sap Lake Floating Village (Siem Reap, Cambodia)

Young Girl at Angkor Thom (Siem Reap, Cambodia)

Angkor Thom (Siem Reap, Cambodia)

West Java

(West Java, Indonesia)

(West Java, Indonesia)

Jamal (Banduna, Indonesia