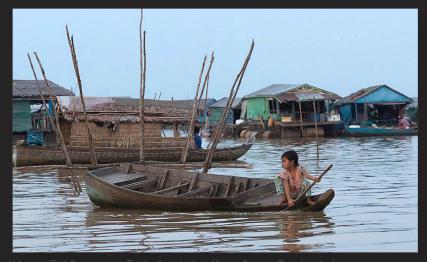

Siem Reap

Angkor Wat (Cambodia)

Aspara Dancers (Siem Reap, Cambodia)

Angkor Wat Sunrise (Siem Reap, Cambodia)

Angkor Monks (Siem Reap, Cambodia)

Young Girl Boating at Ionle Sap Lake (Siem Reap, Cambodia)

Angkor Thom (Siem Reap, Cambodia)

Ionle Sap Lake Floating Village (Siem Reap, Cambodia)

Young Girl at Angkor Thom (Siem Reap, Cambodia)

Angkor Thom (Siem Reap, Cambodia)

West Java

(West Java, Indonesia)

(West Java, Indonesia)

Jamal (Banduna, Indonesia