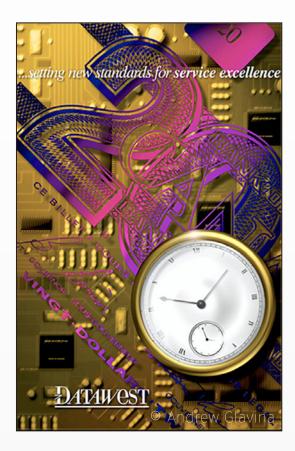

My Original Concept Drawing.

Thankyou Letter

Newspaper Clipping

Newspaper Clipping

Originally designed as 3 panels for the 10' x 30' exhibit (shown below), these images were later incorporated into Datwest's annual report.

It was a Winner... twice

Best Full Page Graphics in a Annual Report

Best Exhibit at Show

Originally designed for this exhibit