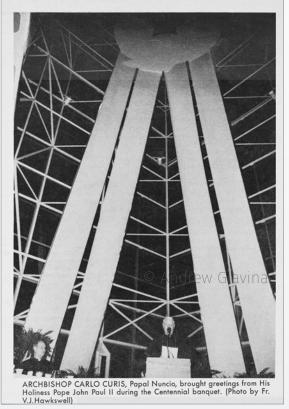

## Graphic Design BC Pavillion Special Event

I was hired to create a backdrop for the inauguration dinner of the new Catholic Archbishop in Vancouver. I built the Dove by layering shapes cut out of foamcore, fastened together with a 1/4" plywood breastplate. The foamcore body was then placed overtop, hiding the bolted plywood. Four 50' long Tyvek banners were attached to a length of 1'x 4" and secured at the floor with weights. Once assembled on location I had riggers attach 3 sections of 18 heavy wires in each to the ceiling beams.