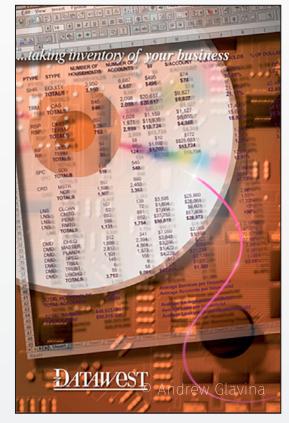

My Original Concept Drawing.

Thankyou Letter

Newspaper Clipping

Newspaper Clipping

Originally designed as 3 panels for the 10' x 30' exhibit (shown below), these images were later incorporated into Datwest's annual report.

It was a Winner... twice

Best Full Page Graphics in a Annual Report

Best Exhibit at Show

Originally designed for this exhibit