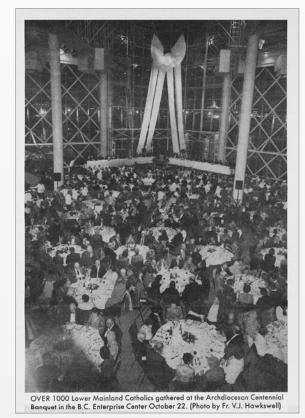

My Original Concept Drawing.

Thankyou Letter

Newspaper Clipping

Newspaper Clipping

Originally designed as 3 panels for the 10' x 30' exhibit (shown below), these images were later incorporated into Datwest's annual report.