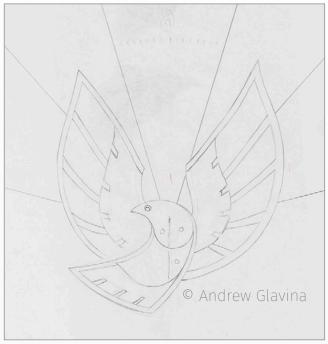

## Graphic Design BC Pavillion Special Event

I was hired to create a backdrop for the inauguration dinner of the new Catholic Archbishop in Vancouver. I built the Dove by layering shapes cut out of foamcore, fastened together with a 1/4" plywood breastplate. The foamcore body was then placed overtop, hiding the bolted plywood. Four 50' long Tyvek banners were attached to a length of 1'x 4" and secured at the floor with weights. Once assembled on location I had riggers attach 3 sections of 18 heavy wires in each to the ceiling beams.

My Original Concept Drawing.

Thankyou Letter

Newspaper Clipping

Newspaper Clipping

Originally designed as 3 panels for the 10' x 30' exhibit (shown below), these images were later incorporated into Datwest's annual report.