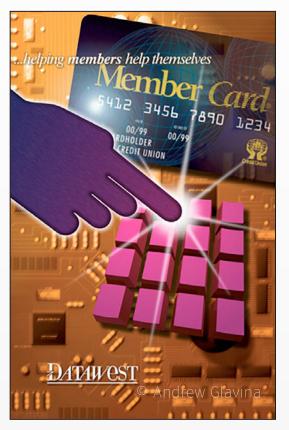

My Original Concept Drawing.

Thankyou Letter

Newspaper Clipping

Newspaper Clipping

Originally designed as 3 panels for the 10' x 30' exhibit (shown below), these images were later incorporated into Datwest's annual report.

It was a Winner... twice

Best Full Page Graphics in a Annual Report

Best Exhibit at Show

Originally designed for this exhibit